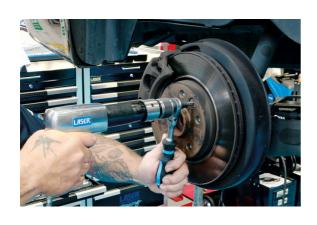

## Impact Driver Bit & Square Drive Wrench Set - 4pc

A set of special air hammer adaptors that connect to square drive sockets and bits to an air hammer, and 19mm flexi head ratchet wrench. Allows for simultaneous application of torque and impact to loosen stubborn fixings that could otherwise be rounded off.

## **Additional Information**

- Allows the application of impact & torque for loosening of tight or corroded fixings.
- Adaptors to allow connection to: 3/8"D & 1/2"D socketry, 5/16" shank hex bits.
- Includes 19mm flexi-head gear wrench.
- · Manufactured from chrome vanadium. Designed to be used with impact quality sockets & bits.
- For use with Laser air hammer (Part No. 6031) or equivalent. Presented in a EVA foam organiser tray (33 x 170 x 238mm).