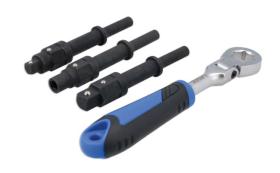

## Impact Driver Bit & Square Drive Wrench Set - 4pc

A set of special air hammer adaptors that connect to square drive sockets and bits to an air hammer, and 19mm flexi head ratchet wrench. Allows for simultaneous application of torque and impact to loosen stubborn fixings that could otherwise be rounded off.

## **Additional Information**

- Allows the application of impact & torque for loosening of tight or corroded fixings.
- Adaptors to allow connection to: 3/8"D & 1/2"D socketry, 5/16" shank hex bits.
- Includes 19mm flexi-head gear wrench.
- · Manufactured from chrome vanadium. Designed to be used with impact quality sockets & bits.
- For use with Laser air hammer (Part No. 6031) or equivalent. Presented in a EVA foam organiser tray (33 x 170 x 238mm).