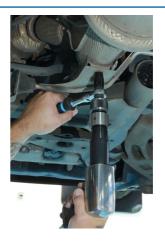

## Impact Driver Bit & Square Drive Wrench Set - 4pc

A set of special air hammer adaptors that connect to square drive sockets and bits to an air hammer, and 19mm flexi head ratchet wrench. Allows for simultaneous application of torque and impact to loosen stubborn fixings that could otherwise be rounded off.

## **Additional Information**

- Allows the application of impact & torque for loosening of tight or corroded fixings.
- Adaptors to allow connection to: 3/8"D & 1/2"D socketry, 5/16" shank hex bits.
- Includes 19mm flexi-head gear wrench.
- · Manufactured from chrome vanadium. Designed to be used with impact quality sockets & bits.
- For use with Laser air hammer (Part No. 6031) or equivalent. Presented in a EVA foam organiser tray (33 x 170 x 238mm).