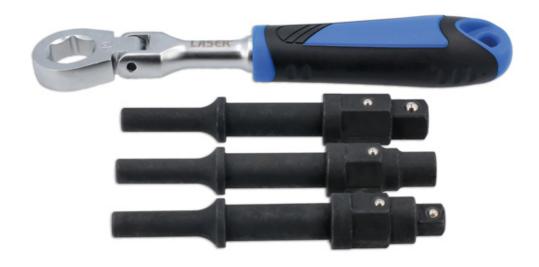

## Impact Driver Bit & Square Drive Wrench Set - 4pc

A set of special air hammer adaptors that connect to square drive sockets and bits to an air hammer, and 19mm flexi head ratchet wrench. Allows for simultaneous application of torque and impact to loosen stubborn fixings that could otherwise be rounded off.

## **Additional Information**

- Allows the application of impact & torque for loosening of tight or corroded fixings.
- Adaptors to allow connection to: 3/8"D & 1/2"D socketry, 5/16" shank hex bits.
- Includes 19mm flexi-head gear wrench.
- · Manufactured from chrome vanadium. Designed to be used with impact quality sockets & bits.
- For use with Laser air hammer (Part No. 6031) or equivalent. Presented in a EVA foam organiser tray (33 x 170 x 238mm).