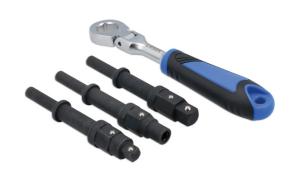

## Impact Driver Bit & Square Drive Wrench Set - 4pc

A set of special air hammer adaptors that connect to square drive sockets and bits to an air hammer, and 19mm flexi head ratchet wrench. Allows for simultaneous application of torque and impact to loosen stubborn fixings that could otherwise be rounded off.

## **Additional Information**

- Allows the application of impact & torque for loosening of tight or corroded fixings.
- Adaptors to allow connection to: 3/8"D & 1/2"D socketry, 5/16" shank hex bits.
- Includes 19mm flexi-head gear wrench.
- · Manufactured from chrome vanadium. Designed to be used with impact quality sockets & bits.
- For use with Laser air hammer (Part No. 6031) or equivalent. Presented in a EVA foam organiser tray (33 x 170 x 238mm).